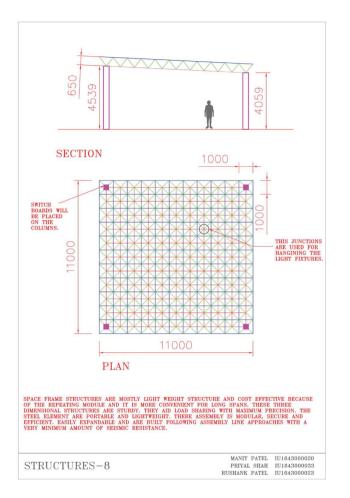

Structures:

**Complex Structures** 

The students had to design a structure with  $10 \times 10 \text{ m}$  clear span using different techniques.