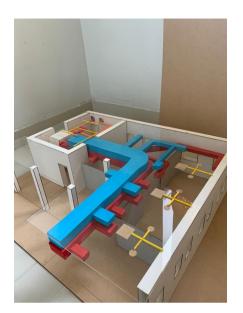

| D:1  | سہ دائات ا | C   | :    |     |
|------|------------|-----|------|-----|
| Buil | lding      | Ser | vice | es: |

The students needed to take one building (a hospital, a club, etc.) as a case study. They then tried to understand the MEPF drawings of the building and made a detailed part model (either digital or physical) in groups of two.