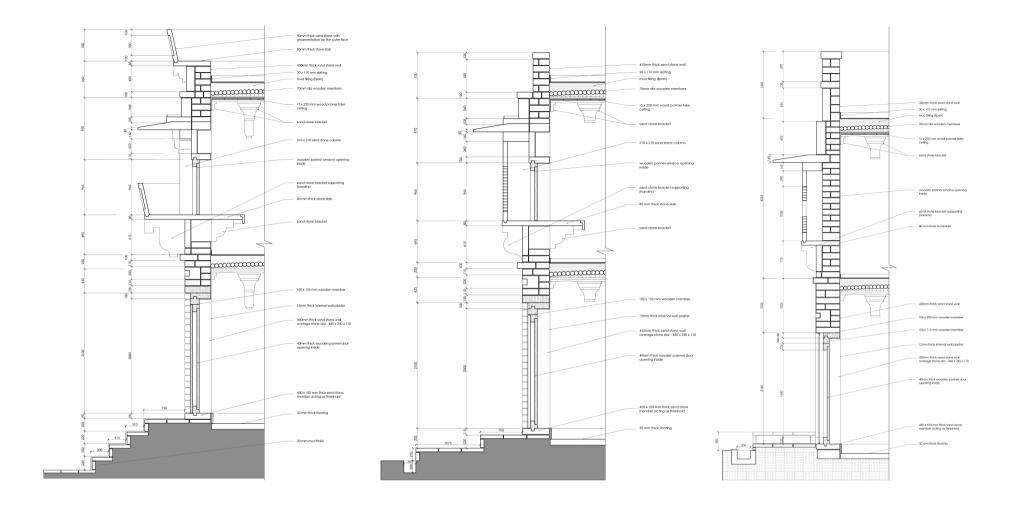

**Building Construction:** 

| All students needed to study material details and different construction techniques of the house typologies of Jaisalmer city that they documented in Skill Module 8. They later constructed wall sections and part details of the different house typologies. |
|----------------------------------------------------------------------------------------------------------------------------------------------------------------------------------------------------------------------------------------------------------------|
|                                                                                                                                                                                                                                                                |
|                                                                                                                                                                                                                                                                |
|                                                                                                                                                                                                                                                                |