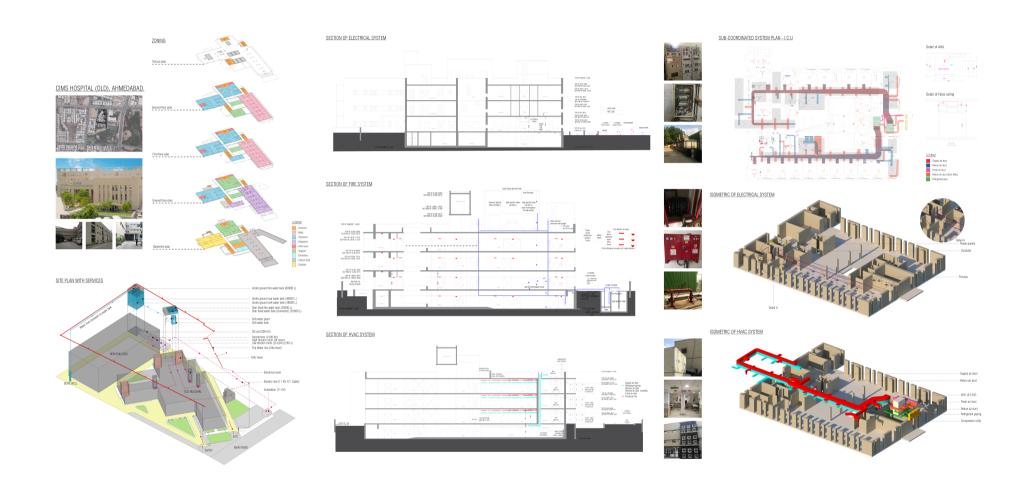

| D:1  | سہ دائات ا | C   | :    |     |
|------|------------|-----|------|-----|
| Buil | lding      | Ser | vice | es: |

The students needed to take one building (a hospital, a club, etc.) as a case study. They then tried to understand the MEPF drawings of the building and made a detailed part model (either digital or physical) in groups of two.