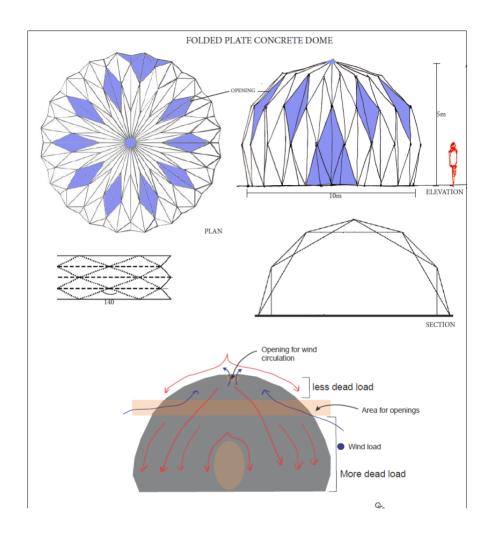

Structures:

**Complex Structures** 

The students had to design a structure with  $10 \times 10 \text{ m}$  clear span using different techniques.