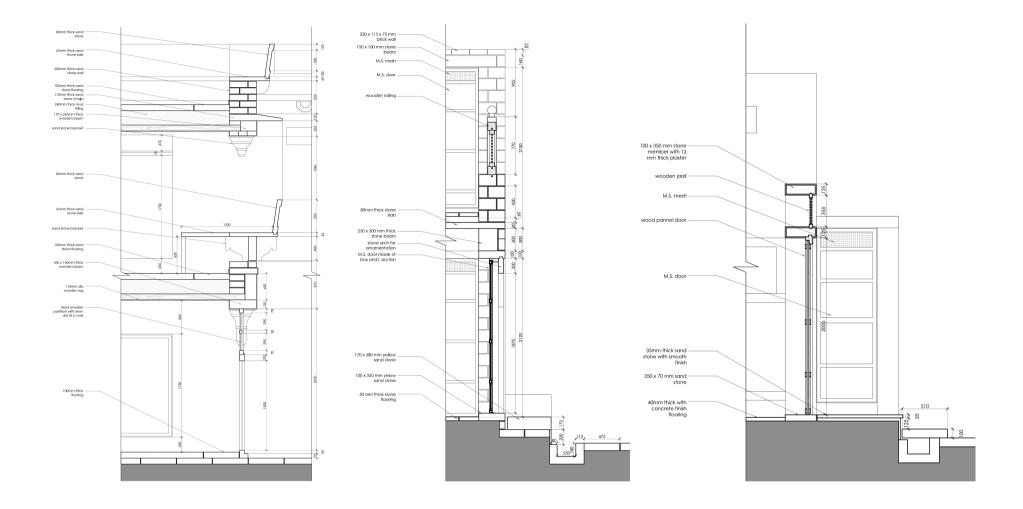

**Building Construction:** 

| All students needed to study material details and different construction techniques of the house typologies of Jaisalmer city that they documented in Skill Module 8. They later constructed wall sections and part details of the different house typologies. |
|----------------------------------------------------------------------------------------------------------------------------------------------------------------------------------------------------------------------------------------------------------------|
|                                                                                                                                                                                                                                                                |
|                                                                                                                                                                                                                                                                |
|                                                                                                                                                                                                                                                                |