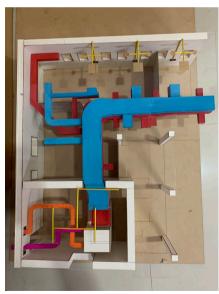

| D:1  | سہ دائات ا | C   | :    |     |
|------|------------|-----|------|-----|
| Buil | lding      | Ser | vice | es: |

The students needed to take one building (a hospital, a club, etc.) as a case study. They then tried to understand the MEPF drawings of the building and made a detailed part model (either digital or physical) in groups of two.