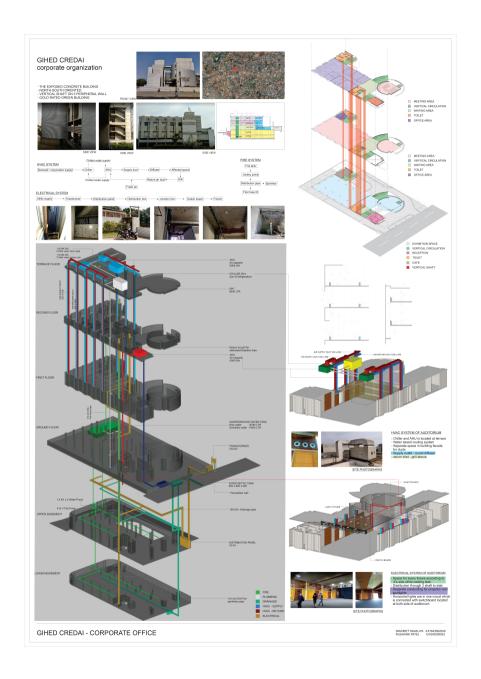

| D:1  | سہ دائات ا | C   | :    |     |
|------|------------|-----|------|-----|
| Buil | lding      | Ser | vice | es: |

The students needed to take one building (a hospital, a club, etc.) as a case study. They then tried to understand the MEPF drawings of the building and made a detailed part model (either digital or physical) in groups of two.